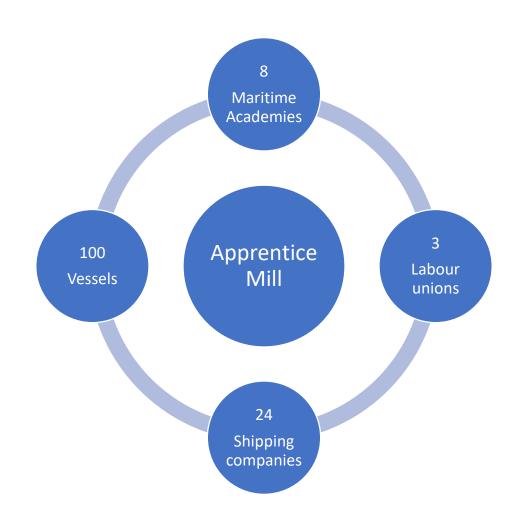

## Merenkulun HarjoitteluMylly ry

- Finnish Shipowner's Assocation started the project in year 2012 to help the distribution of on board training between all the Finnish Maritime academies.
- The Apprentice Mill as an independent association was established in year 2015.
- Same rules apply for all students, vessels and shipping companies
- The most important cooperation partners are every academy's on board training responsible teacher as well as the vessel's onboard training instructors.