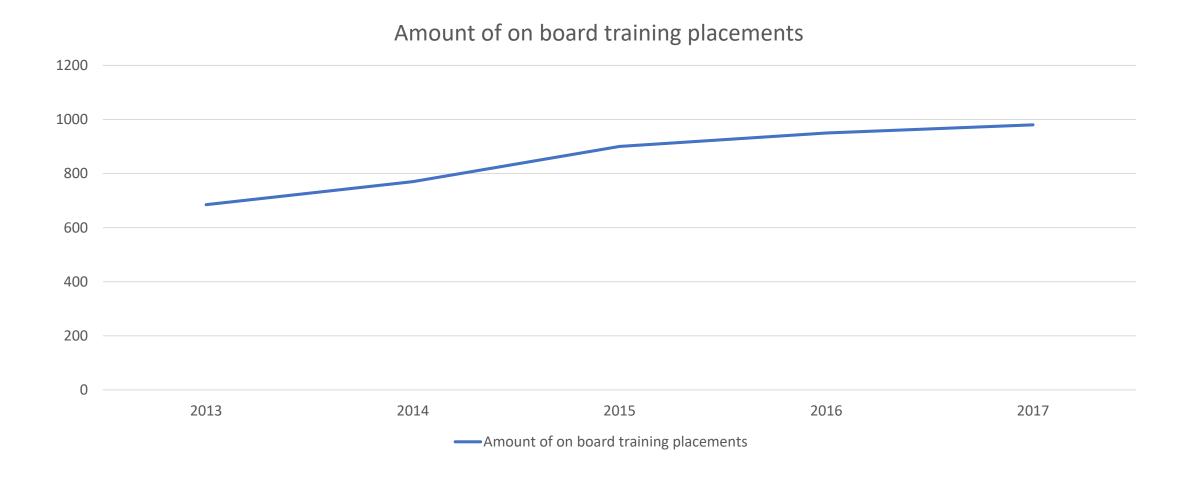

Katsaus koulutuksen nykytilaan

Alexandra Lindahl Bittejä horisontissa 21.8.2018

## Merenkulun HarjoitteluMylly ry



- Finnish Shipowner's Assocation started the project in year 2012 to help the distribution of on board training between all the Finnish Maritime academies.
- The Apprentice Mill as an independent association was established in year 2015.
- Same rules apply for all students, vessels and shipping companies
- The most important cooperation partners are every academy's on board training responsible teacher as well as the vessel's onboard training instructors.



## On board training placements



## Number of seafarers (Finnish flag)



Kuva 3.16. Merihenkilöstön määrä Suomen lipun alla purjehtivilla aluksilla (tot. 2017 n=16, ennuste 12 kk n=16).



## Number of examinations all Finnish maritime academies