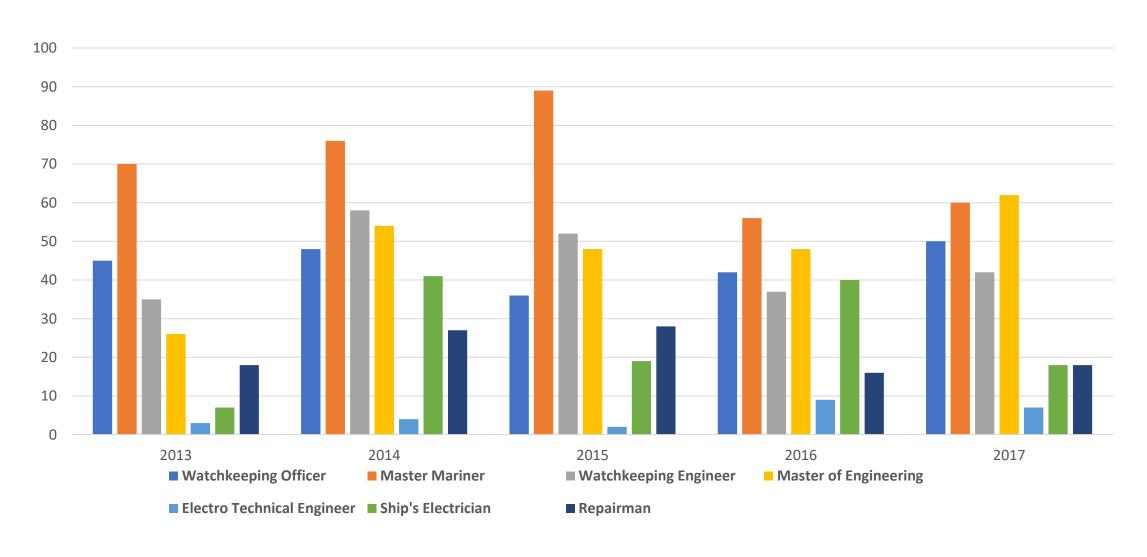

Alexandra Lindahl Bittejä horisontissa 21.8.2018

## Merenkulun HarjoitteluMylly ry



- Finnish Shipowner's Assocation started the project in year 2012 to help the distribution of on board training between all the Finnish Maritime academies.
- The Apprentice Mill as an independent association was established in year 2015.
- Same rules apply for all students, vessels and shipping companies
- The most important cooperation partners are every academy's on board training responsible teacher as well as the vessel's onboard training instructors.



## On board training placements



## Number of seafarers (Finnish flag)



Kuva 3.16. Merihenkilöstön määrä Suomen lipun alla purjehtivilla aluksilla (tot. 2017 n=16, ennuste 12 kk n=16).



## Number of examinations all Finnish maritime academies