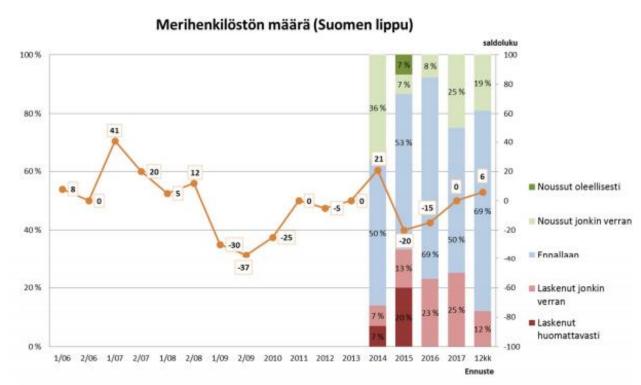

## Number of seafarers (Finnish flag)

Kuva 3.16. Merihenkilöstön määrä Suomen lipun alla purjehtivilla aluksilla (tot. 2017 n=16, ennuste 12 kk n=16).