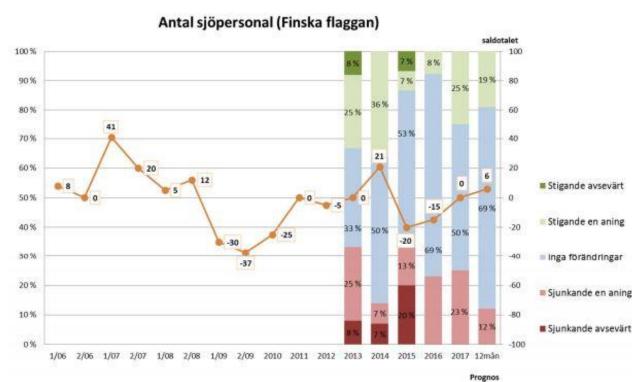

## Number of seafarers (Finnish flag)

Kuva 3.16. Merihenkilöstön määrä Suomen lipun alla purjehtivilla aluksilla (tot. 2017 n=16, ennuste 12 kk n=16).